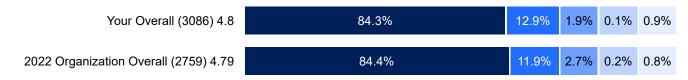

#### 12. Our performance appraisal process accurately measures my job performance.

| Your Overall (3086) 4.5               | 62.5% | 28.4% | 6.7% | 1.3% | 1.1% |
|---------------------------------------|-------|-------|------|------|------|
| 2022 Organization Overall (2759) 4.47 | 60.8% | 28.8% | 7.9% | 1.4% | 1.1% |