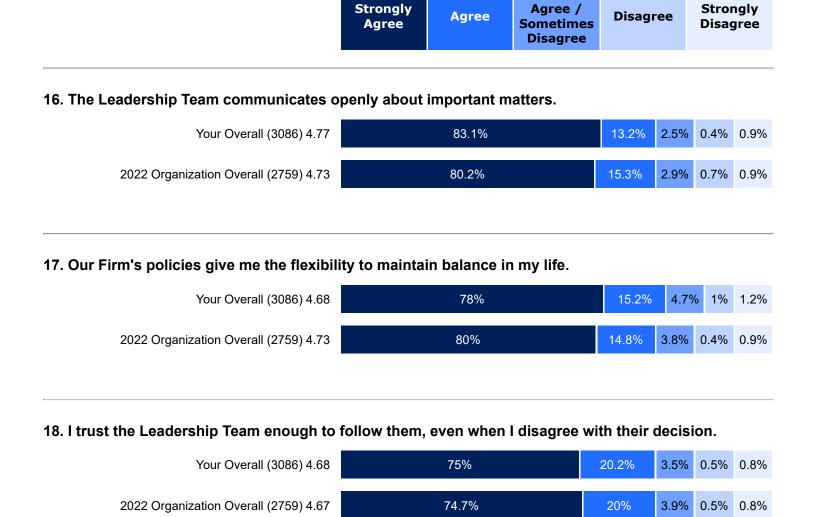

#### 15. The Leadership Team provides a clear direction for this Firm's future.

Sometimes

#### © 2023 ModernThink LLC. All rights reserved.

85.2%

84.4%

10.8%

11.7%

2.9%

2.4%

0.4% 0.8%