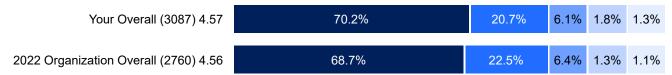

#### 4. I am given a real opportunity to develop my skills in the Firm.

#### 5. There is a sense that we are all on the same team at the Firm.

#### 6. My manager makes his/her expectations clear.

#### 7. I receive feedback on a regular basis from my manager that helps me.

|  | Strongly<br>Agree | Agree | Sometimes<br>Agree /<br>Sometimes<br>Disagree | Disagree | Strongly<br>Disagree |
|--|-------------------|-------|-----------------------------------------------|----------|----------------------|
|--|-------------------|-------|-----------------------------------------------|----------|----------------------|