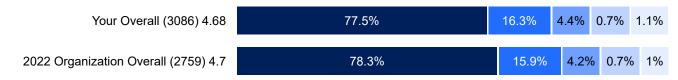

#### 12. Our performance appraisal process accurately measures my job performance.

| Your Overall (3086) 4.5               | 62.5% | 28.4% | 6.7% | 1.3% | 1.1% |
|---------------------------------------|-------|-------|------|------|------|
| 2022 Organization Overall (2759) 4.47 | 60.8% | 28.8% | 7.9% | 1.4% | 1.1% |

#### 13. I can count on associates to cooperate across teams.

| Your Overall (3086) 4.48              | 62.2% | 26.2% | 9.8% | 0.9% | 0.9% |
|---------------------------------------|-------|-------|------|------|------|
| 2022 Organization Overall (2759) 4.48 | 61.6% | 28%   | 8.3% | 1.3% | 0.9% |