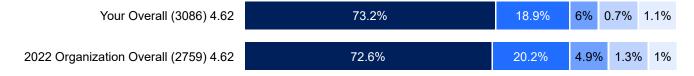

0.5% 0.9%

19. Our Firm's culture is special - something you don't find just anywhere.

Your Overall (3086) 4.79

2022 Organization Overall (2759) 4.78

| Agree Agree / Sometimes Disagree Disagree Disagree |  | Strongly<br>Agree | Agree |  | Disagree | Strongly<br>Disagree |  |
|----------------------------------------------------|--|-------------------|-------|--|----------|----------------------|--|
|----------------------------------------------------|--|-------------------|-------|--|----------|----------------------|--|