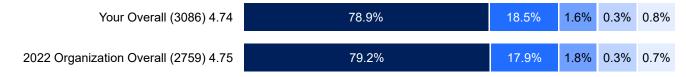

#### 13. I can count on associates to cooperate across teams.

| Your Overall (3086) 4.48              | 62.2% | 26.2% | 9.8% | 0.9% | 0.9% |
|---------------------------------------|-------|-------|------|------|------|
| 2022 Organization Overall (2759) 4.48 | 61.6% | 28%   | 8.3% | 1.3% | 0.9% |