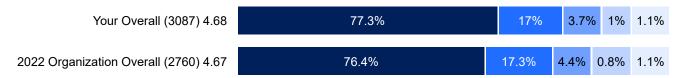

## **2023 Work Environment Survey**

### **Pinnacle Financial Partners**

**Overall** 

**Over All** 





#### 4. I am given a real opportunity to develop my skills in the Firm.



#### 5. There is a sense that we are all on the same team at the Firm.



#### 6. My manager makes his/her expectations clear.



#### 7. I receive feedback on a regular basis from my manager that helps me.





|  | Strongly<br>Agree | Agree | Sometimes<br>Agree /<br>Sometimes<br>Disagree | Disagree | Strongly<br>Disagree |
|--|-------------------|-------|-----------------------------------------------|----------|----------------------|
|--|-------------------|-------|-----------------------------------------------|----------|----------------------|

#### 12. Our performance appraisal process accurately measures my job performance.

| Your Overall (3086) 4.5               | 62.5% | 28.4% | 6.7% | 1.3% | 1.1% |
|---------------------------------------|-------|-------|------|------|------|
| 2022 Organization Overall (2759) 4.47 | 60.8% | 28.8% | 7.9% | 1.4% | 1.1% |

#### 13. I can count on associates to cooperate