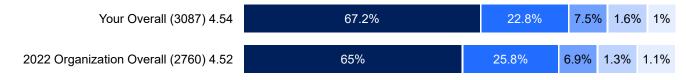

## **2023 Work Environment Survey**

### **Pinnacle Financial Partners**

**Overall** 

**Over All** 





#### 4. I am given a real opportunity to develop my skills in the Firm.



#### 5. There is a sense that we are all on the same team at the Firm.



#### 6. My manager makes his/her expectations clear.



#### 7. I receive feedback on a regular basis from my manager that helps me.





|  | Strongly<br>Agree | Agree | Sometimes<br>Agree /<br>Sometimes<br>Disagree | Disagree | Strongly<br>Disagree |
|--|-------------------|-------|-----------------------------------------------|----------|----------------------|
|--|-------------------|-------|-----------------------------------------------|----------|----------------------|

#### 12. Our performance appraisal process accurately measures my job performance.

| Your Overall (3086) 4.5               | 62.5% | 28.4% | 6.7% | 1.3% | 1.1% |
|---------------------------------------|-------|-------|------|------|------