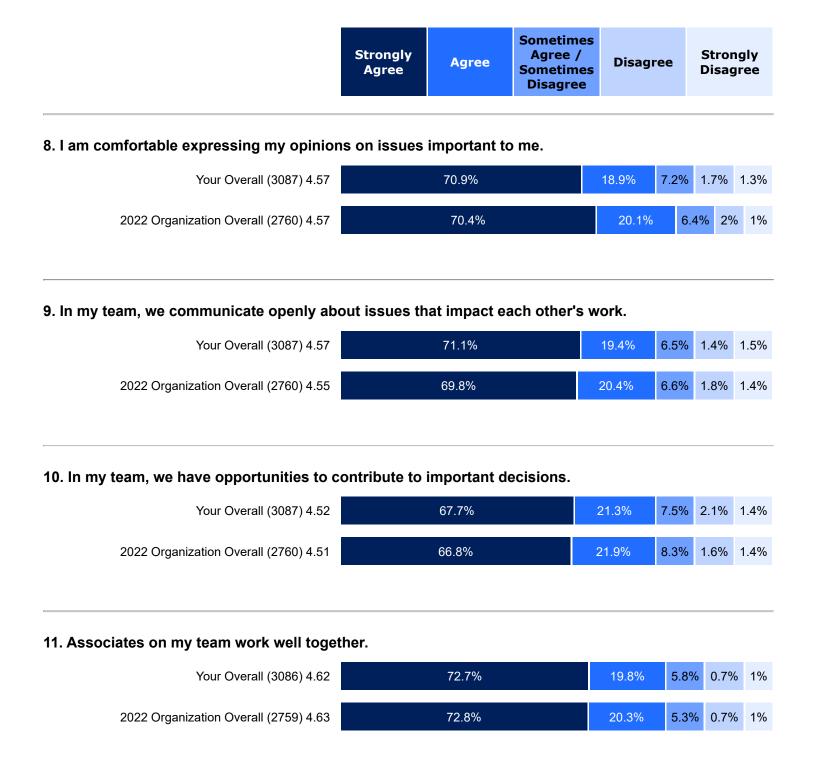

#### 12. Our performance appraisal process accurately measures my job performance.

| Your Overall (3086) 4.5               | 62.5% | 28.4% | 6.7% | 1.3% | 1.1% |
|---------------------------------------|-------|-------|------|------|------|
| 2022 Organization Overall (2759) 4.47 | 60.8% | 28.8% | 7.9% | 1.4% | 1.1% |

#### 13. I can count on associates to cooperate across teams.

| Your Overall (3086) 4.48              | 62.2% | 26.2% | 9.8% | 0.9% | 0.9% |
|---------------------------------------|-------|-------|------|------|------|
| 2022 Organization Overall (2759) 4.48 | 61.6% | 28%   | 8.3% | 1.3% | 0.9% |